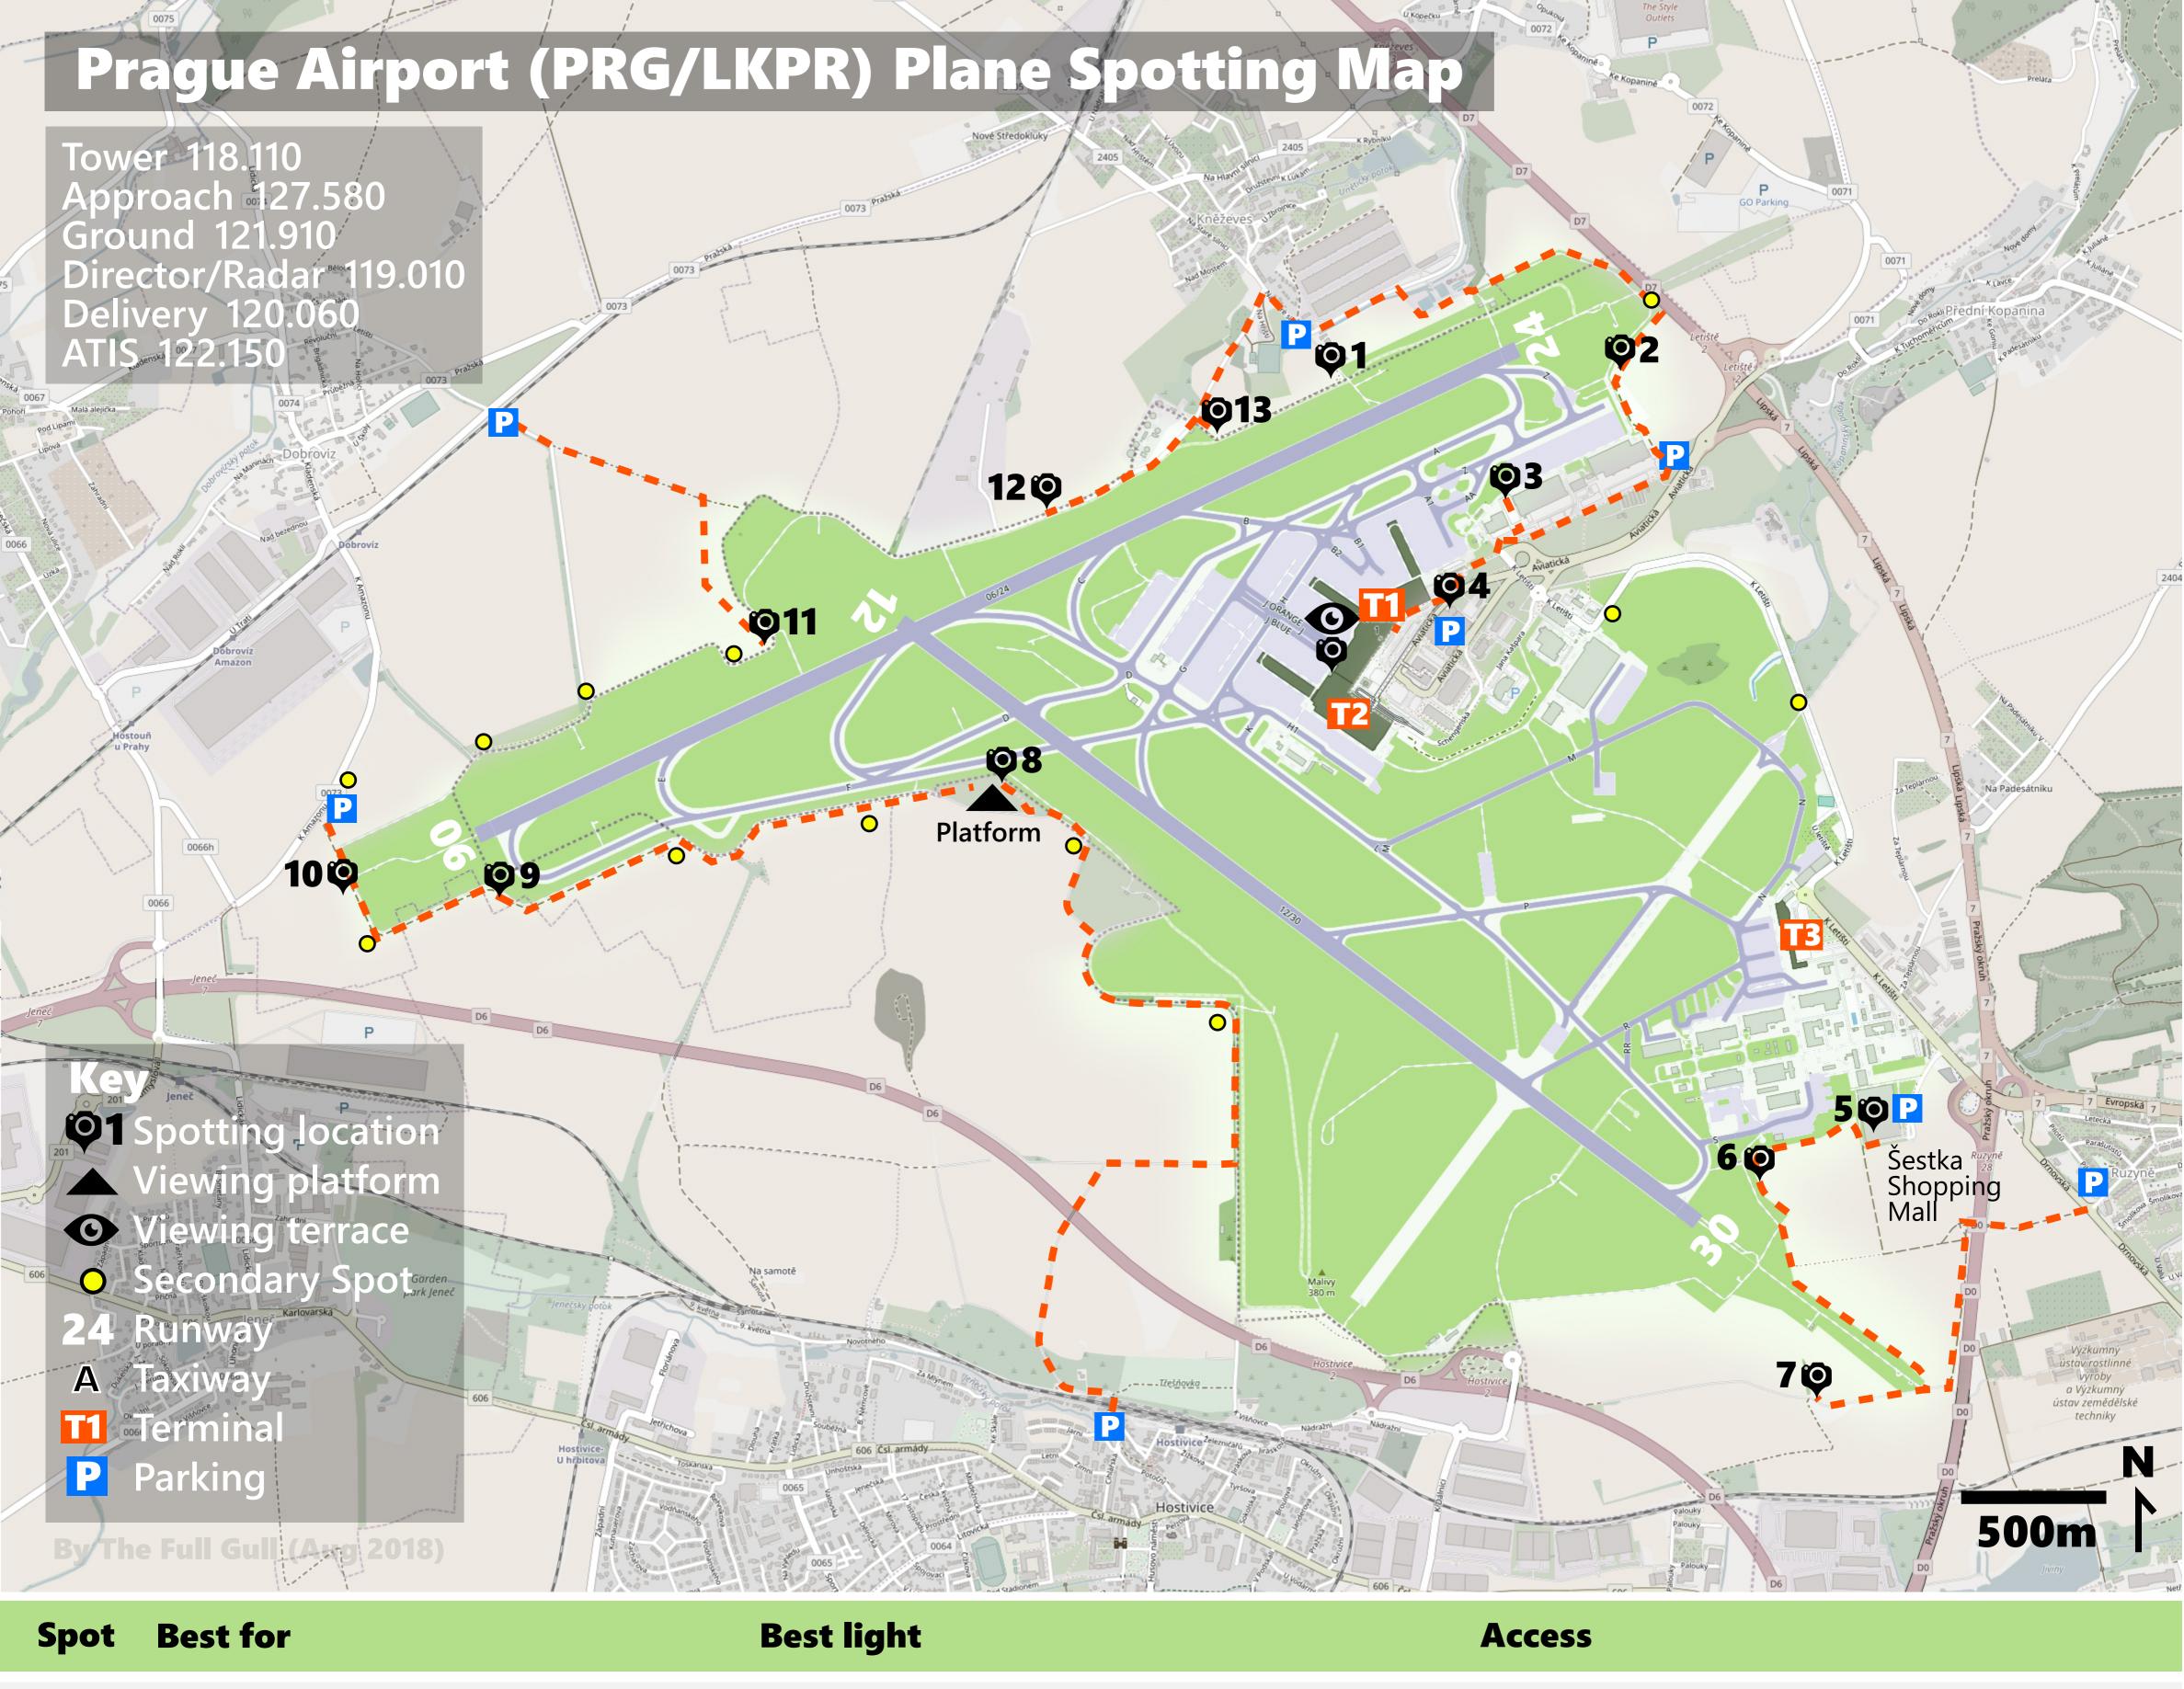

| -  | View of the apron between piers B and C   | Summer evening                                       | Above Billa store in T2                       |
|----|-------------------------------------------|------------------------------------------------------|-----------------------------------------------|
| 1  | Touchdowns rwy 24                         | Spring - Summer - Autumn evening                     | 319 bus to Kněževes or 40 min walk from T1    |
| 2  | Short final rwy 24, lineups               | All day, especially winter                           | 15 min walk from T1                           |
| 3  | Taxi and movements rwy 24, de-icing       | Morning - afternoon in summer, all day in winter     | 5 min walk from T1                            |
| 4  | Overview of runyay 24 (bit far)           | Morning - afternoon in summer, all day in winter     | 2 min walk from T1                            |
| 5  | Landings and taxi rwy 30                  | Summer morning, nice sunsets                         | 5 min walk from 100, 119 bus stop "K Letišti" |
| 6  | Touchdowns, taxi rwy 30                   | Morning, evening for sunset                          | 10 min walk from Šestka Shopping Mall         |
| 7  | Finals rwy 30                             | Afternoon until sunset                               | 30 min walk from Šestka Shopping Mall         |
| 8  | Late rotations rwy 30, taxi rwy 06        | Afternoon until sunset                               | 35 min walk from parking in Hostouň           |
| 9  | Short final, lineups rwy 06               | Morning for landings, afternoon til evening for taxi | 15 min walk from parking in Hostouň           |
| 10 | Enjoying airplanes, wide angle, sideshots | Early morning, evening sunset agains the sun         | 3 min walk parking in Hostouň                 |
| 11 | Heavy rotation rwy 24, short final rwy 12 | Spring - Summer - Autumn evening                     | 15 minute walk from parking in Dobrovíz       |
| 12 | Rotations rwy 06 and 24                   | Spring - Summer - Autumn evening                     | 15 minute walk from Kněževes parking lot      |
| 13 | Touchdowns rwy 24, rotations 06 and 24    | Summer morning 06, summer evening 24                 | 10 minute walk from Kněževes parking lot      |